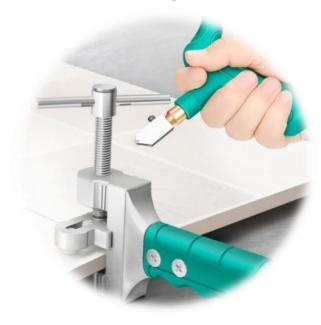

# **HOW TO USE**

- The set is used to split glass and tiles.
- Use the cutting tool to draw a straight line down the length of the glass or tile you are trying to cut.
- Then, take the splitting tool and set it on the middle of the cut. Twist the splitter until the glass or tile breaks on the cut.