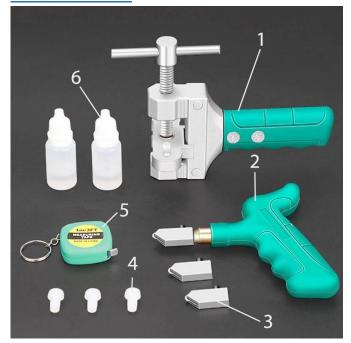

# **PACKAGE CONTENTS**

- Cutting tool
- Splitting tool
- Measuring tape
- 2 replacement blades
- 3 replacement splitters
- 2 bottles of cleaning solution

# **COMPONENTS**

- (1) Splitting tool
- (2) Cutting tool
- (3) Replacement blades
- (4) Replacement splitters
- (5) Measuring tape
- (6) Bottles of cleaning liquid